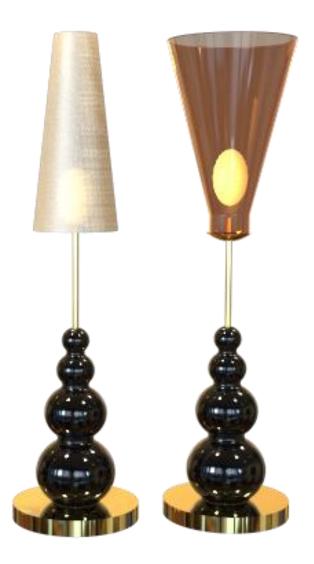

LAMPS

Floor Lamp, Table Lamp & Console Table Lamp

Honey-colored glass with SS in Chrome finish

Floor Lamp & Console Table Lamp

Smoked glass with SS in Chrome finish

Floor Lamp, Console Table Lamp & Table Lamp

Amber-colored glass with SS in Matte black finish