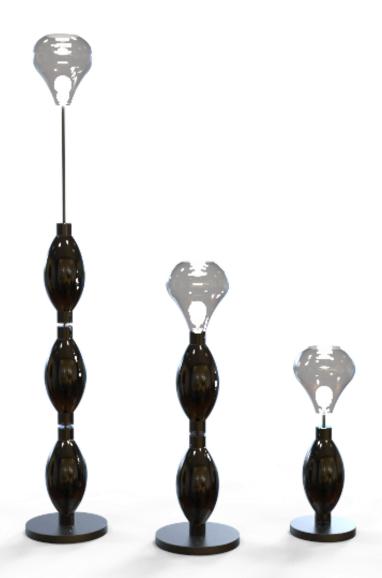

LAMPS

Floor Lamp, Table Lamp & Console Table Lamp

Honey-colored glass with SS in Chrome finish

Floor Lamp & Console Table Lamp

Smoked glass with SS in Chrome finish

Floor Lamp, Console Table Lamp & Table Lamp