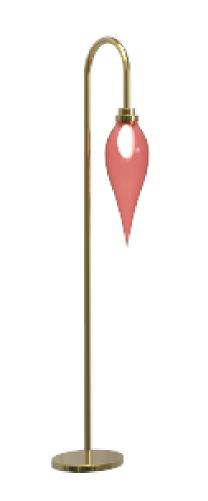

LAMPS

Floor Lamp, Table Lamp & Console Table Lamp

Honey-colored glass with SS in Chrome finish

Floor Lamp & Console Table Lamp

Smoked glass with SS in Chrome finish

Floor Lamp, Console Table Lamp & Table Lamp