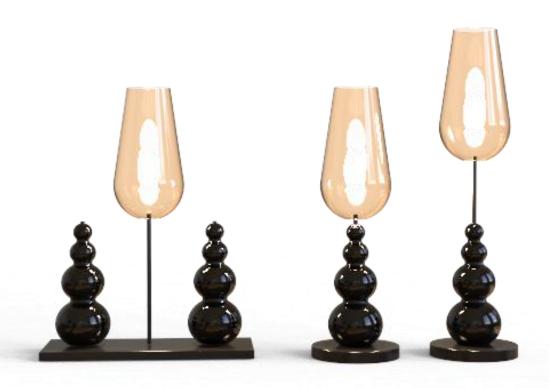

LAMPS

Floor Lamp, Table Lamp & Console Table Lamp

Honey-colored glass with SS in Chrome finish

Floor Lamp & Console Table Lamp

Smoked glass with SS in Chrome finish

Floor Lamp, Console Table Lamp & Table Lamp

Amber-colored glass with SS in Matte black finish