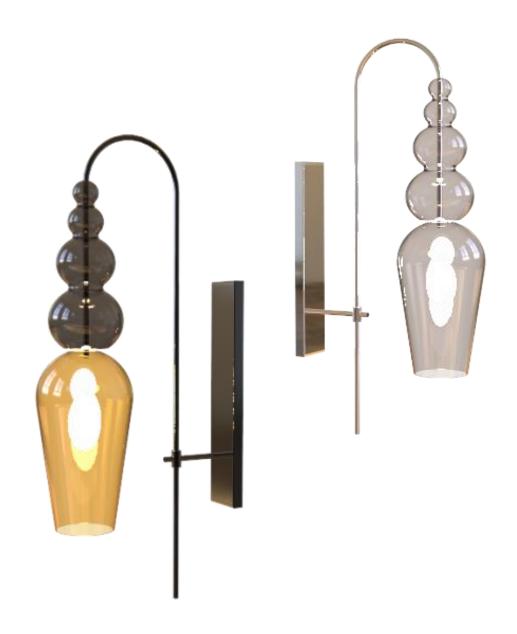

LAMPS

Floor Lamp, Table Lamp & Console Table Lamp

Honey-colored glass with SS in Chrome finish

Floor Lamp & Console Table Lamp

Smoked glass with SS in Chrome finish

Floor Lamp, Console Table Lamp & Table Lamp

Amber-colored glass with SS in Matte black finish