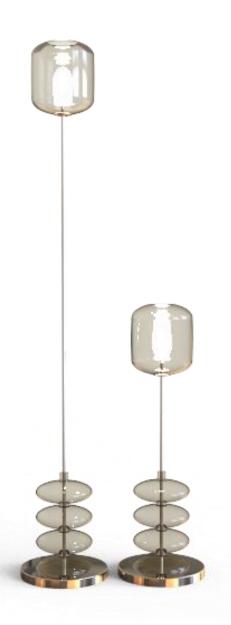

LAMPS

Floor Lamp, Table Lamp & Console Table Lamp

Honey-colored glass with SS in Chrome finish

Floor Lamp & Console Table Lamp

Smoked glass with SS in Chrome finish

Floor Lamp, Console Table Lamp & Table Lamp