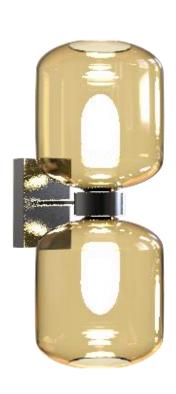

LAMPS

Floor Lamp, Table Lamp & Console Table Lamp

Honey-colored glass with SS in Chrome finish

Floor Lamp & Console Table Lamp

Smoked glass with SS in Chrome finish

Floor Lamp, Console Table Lamp & Table Lamp