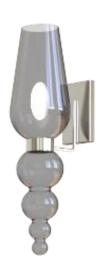

LAMPS

Floor Lamp, Table Lamp & Console Table Lamp

Honey-colored glass with SS in Chrome finish

Floor Lamp & Console Table Lamp

Smoked glass with SS in Chrome finish

Floor Lamp, Console Table Lamp & Table Lamp

Amber-colored glass with SS in Matte black finish