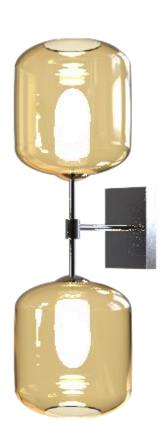

LAMPS

Floor Lamp, Table Lamp & Console Table Lamp

Honey-colored glass with SS in Chrome finish

Floor Lamp & Console Table Lamp

Smoked glass with SS in Chrome finish

Floor Lamp, Console Table Lamp & Table Lamp