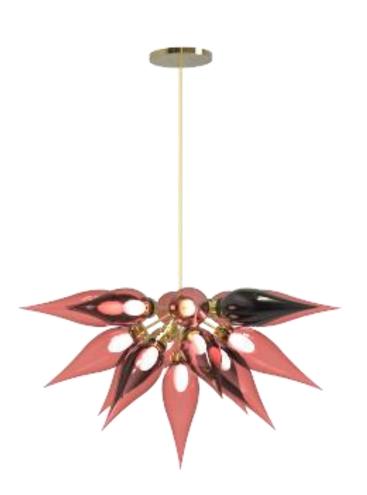

LAMPS

Floor Lamp, Table Lamp & Console Table Lamp

Honey-colored glass with SS in Chrome finish

Floor Lamp & Console Table Lamp

Smoked glass with SS in Chrome finish

Floor Lamp, Console Table Lamp & Table Lamp