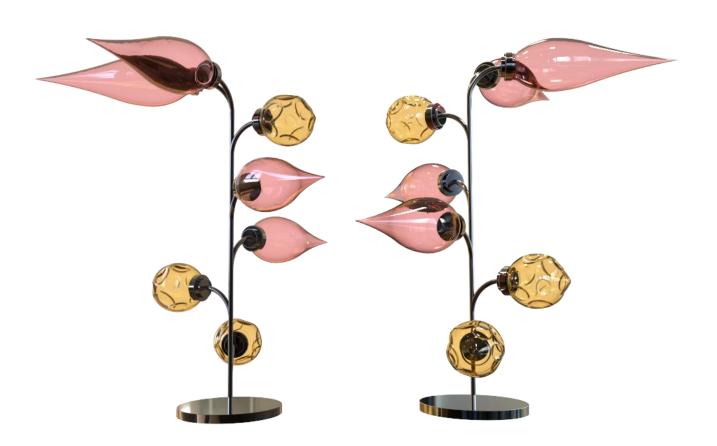

LAMPS

Floor Lamp, Table Lamp & Console Table Lamp

Honey-colored glass with SS in Chrome finish

Floor Lamp & Console Table Lamp

Smoked glass with SS in Chrome finish

Floor Lamp, Console Table Lamp & Table Lamp

Amber-colored glass with SS in Matte black finish