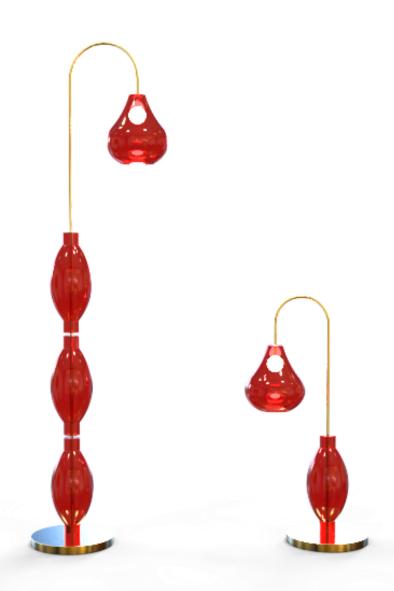

LAMPS



Floor Lamp, Table Lamp & Console Table Lamp

Honey-colored glass with SS in Chrome finish



Floor Lamp & Console Table Lamp

Smoked glass with SS in Chrome finish



Floor Lamp, Console Table Lamp & Table Lamp

Amber-colored glass with SS in Matte black finish

































## **Get in Touch with Us**

## Contact Us:

Mr. Laxmikant Laddha: 09822332340

Giriraj Laddha: 09881245431

Rahul Laddha: 09881245432







583, Narayan Peth, Jaldhara Society, Near Kanyashala, Pune-411030

**Phone:** (020) 24455293, 24461156, 24481583, 24486306,24492424



## **Electrical Store:**

353/2, Shaniwar Peth, Ramanbaug Co-operative Hsg Society, Near Ramanbaug School, Pune-411030.

Phone: 098812 45432





raj\_electricals