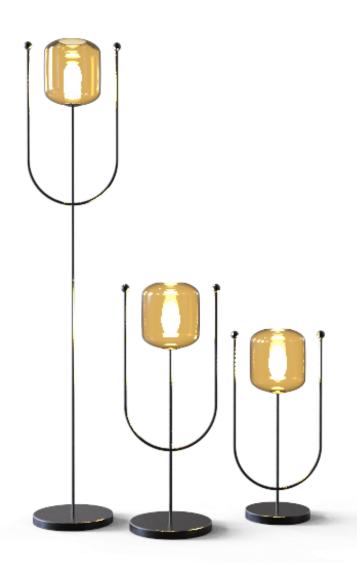

LAMPS



Floor Lamp, Table Lamp & Console Table Lamp

Honey-colored glass with SS in Chrome finish



Floor Lamp & Console Table Lamp

Smoked glass with SS in Chrome finish



Floor Lamp, Console Table Lamp & Table Lamp

Amber-colored glass with SS in Matte black finish

































## **Get in Touch with Us**

## Contact Us:

Mr. Laxmikant Laddha: 09822332340

Giriraj Laddha: 09881245431

Rahul Laddha: 09881245432







583, Narayan Peth, Jaldhara Society, Near Kanyashala, Pune-411030

**Phone:** (020) 24455293, 24461156, 24481583, 24486306,24492424



## **Electrical Store:**

353/2, Shaniwar Peth, Ramanbaug Co-operative Hsg Society, Near Ramanbaug School, Pune-411030.

Phone: 098812 45432





raj\_electricals