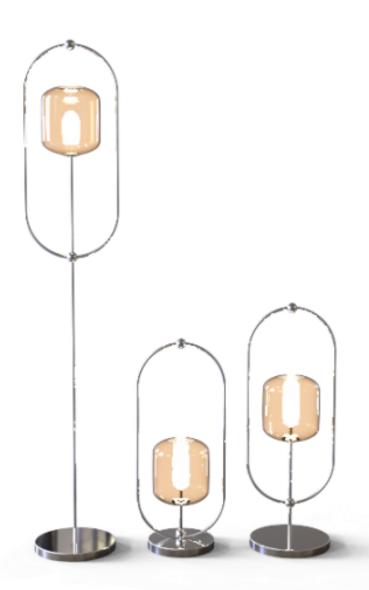

LAMPS

Floor Lamp, Table Lamp & Console Table Lamp

Honey-colored glass with SS in Chrome finish

Floor Lamp & Console Table Lamp

Smoked glass with SS in Chrome finish

Floor Lamp, Console Table Lamp & Table Lamp