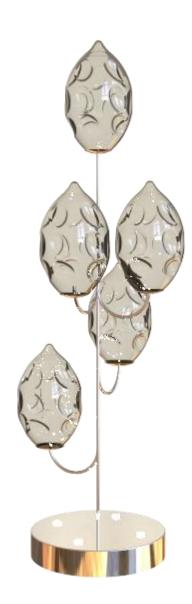

LAMPS

Floor Lamp, Table Lamp & Console Table Lamp

Honey-colored glass with SS in Chrome finish

Floor Lamp & Console Table Lamp

Smoked glass with SS in Chrome finish

Floor Lamp, Console Table Lamp & Table Lamp