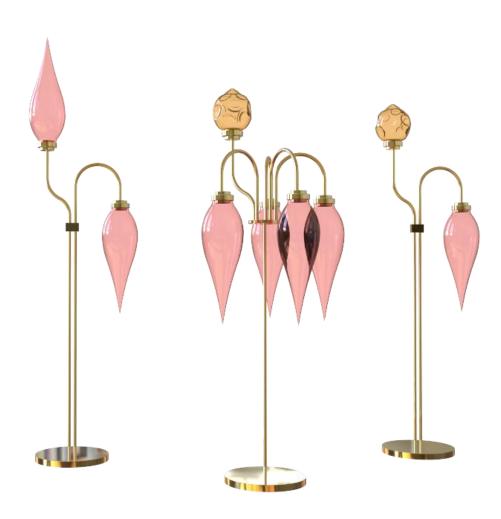

LAMPS

Floor Lamp, Table Lamp & Console Table Lamp

Honey-colored glass with SS in Chrome finish

Floor Lamp & Console Table Lamp

Smoked glass with SS in Chrome finish

Floor Lamp, Console Table Lamp & Table Lamp

Amber-colored glass with SS in Matte black finish