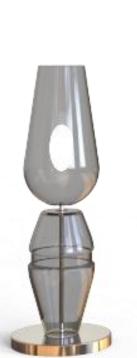

LAMPS

Floor Lamp, Table Lamp & Console Table Lamp

Honey-colored glass with SS in Chrome finish

Floor Lamp & Console Table Lamp

Smoked glass with SS in Chrome finish

Floor Lamp, Console Table Lamp & Table Lamp