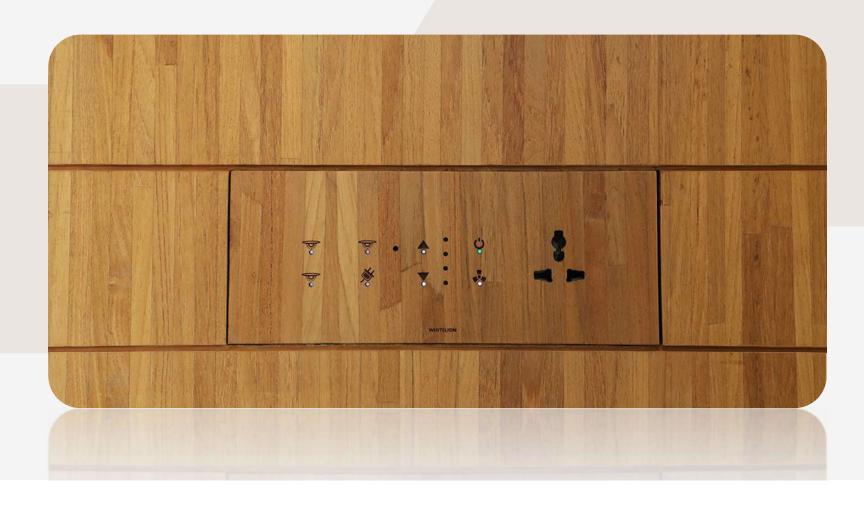

## POSH SERIES - Just Black

2A-SODDEN

WHITELION

WHITELION

1 U
2 3
WHITELION

#### JUST BLACK

2B-BELL

25-SPLASH

2C-CURTAIN

2A-SODDEN

21-IMBUE

2M-DRENCH

3M-DAMPEN