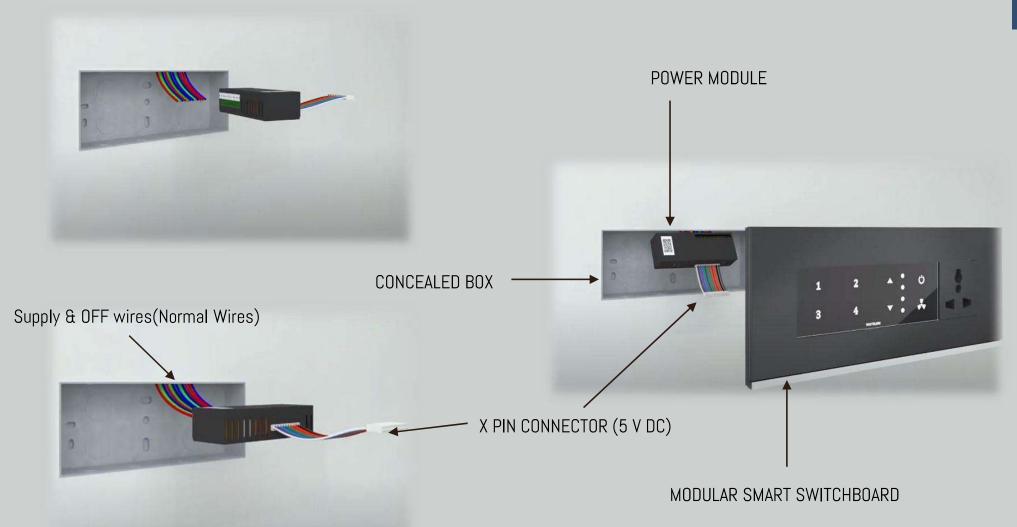

## -----WIRING-----

### **OPERATIONS AND FITING OPTION**

All options provided without any changes in wiring with no extra wiring

- ✓ TOUCH
- ✓ REMOTE OPERATIONS
- ✓ MOBILE APP OPERATIONS
- ✓ VOICE COMMAND OPERATIONS

Easily Compatible in Legrand, Norisys, Schneider-Unica Plates with its Accessories