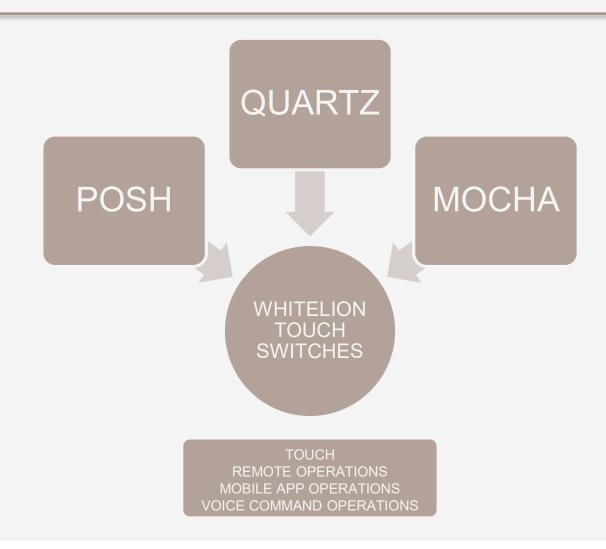

## **ABOUT US**

We are exclusive in industry having wide range of Touch Switches.

Our series POSH, MOCHA, & QUARTZ are fusion of aesthetic design and advance technology. With its seamless design and elegant look it creates remarkable impact on interior of home and office.

### **OPERATIONS AND FITING OPTION**

All options provided without any changes in wiring with no extra wiring

- ✓ TOUCH
- ✓ REMOTE OPERATIONS
- ✓ MOBILE APP OPERATIONS
- ✓ VOICE COMMAND OPERATIONS

Easily Compatible in Legrand, Norisys, Schneider-Unica Plates with its Accessories