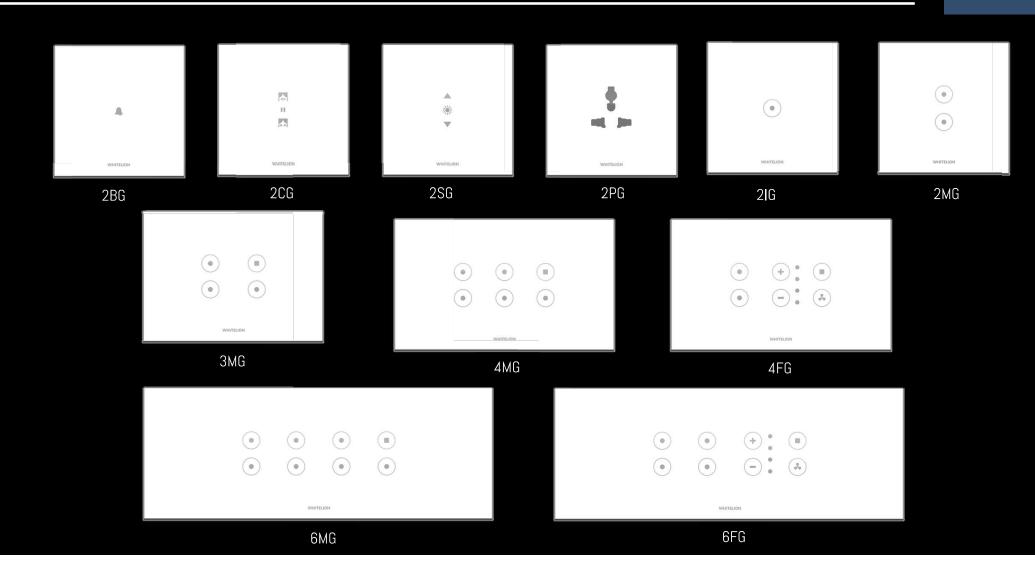

nd advance technology. With its seamless design and elegant look it creates remarkable impact on interior of home and office.

Our keen focus on providing quality product and service that fully respond to customer requirements and anticipate customer needs.





















## POSH SERIES - Just Black

2A-SODDEN

WHITELION

WHITELION









1 U
2 3
WHITELION



































## -----WIRING-----







### **OPERATIONS AND FITING OPTION**

All options provided without any changes in wiring with no extra wiring

- ✓ TOUCH
- ✓ REMOTE OPERATIONS
- ✓ MOBILE APP OPERATIONS
- ✓ VOICE COMMAND OPERATIONS



Easily Compatible in Legrand, Norisys, Schneider-Unica Plates with its Accessories



# QUARTZ SERIES



## **QUARTZ SERIES- Black**





## **QUARTZ SERIES - White**





### PRICE FILTER

- POSH Series
- ✓ BEDROOM 12000-14000 INR Approx.
- ✓ LIVING ROOM 18000 20000 INR Approx.

16 switches, 4 socket, 2 fan switches with regulator 1 AC and Plates

- ✓ 1 BHK -45000 55000 INR Approx.
- ✓ 2 BHK -60000 65000 INR Approx.
- ✓ 3 BHK -70000 80000 INR Approx.
- ✓ 4 BHK 85000 90000 INR Approx.
- ☐ QUARTZ Series
- ✓ Price of QUARTZ Series is Approx. one and half times more than POSH Series.



## **MOCHA SERIES**

It is designer touch switches range. It can be developed on surfaces like corean, wood, veneer, stone, marble, glass





## **MOCHA SERIES**





## FEATURES OF OUR TOUCH SWITCHES





### FEATURES OF OUR TOUCH SWITCHES

Recognition in Night:- it gives Solution to find switches in Night

**Dual Light indication**: this features useful in better understand