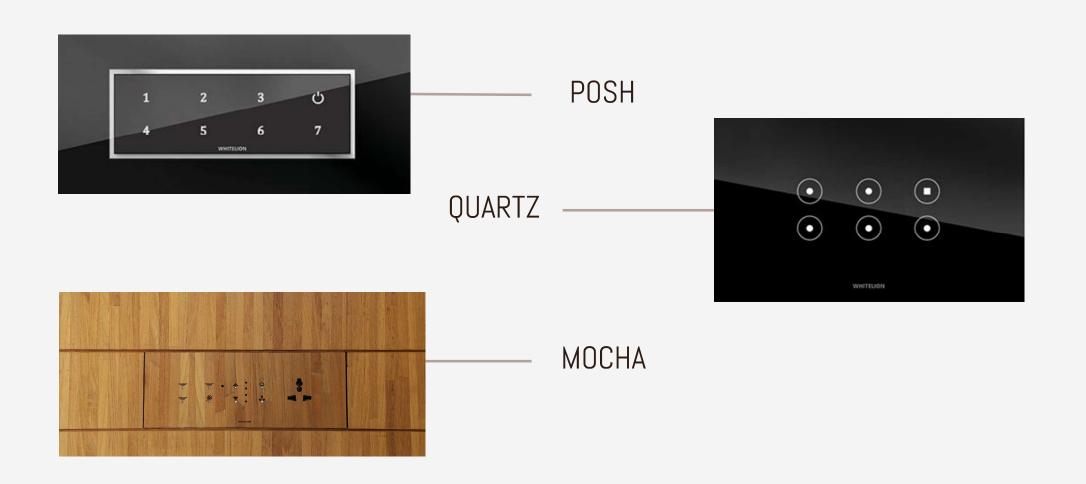

## POSH SERIES - Just Black

2A-SODDEN

WHITELION

WHITELION

1 U
2 3
WHITELION

# QUARTZ SERIES

## **QUARTZ SERIES- Black**

## **QUARTZ SERIES - White**

## **MOCHA SERIES**

It is designer touch switches range. It can be developed on surfaces like corean, wood, veneer, stone, marble, glass

## **MOCHA SERIES**