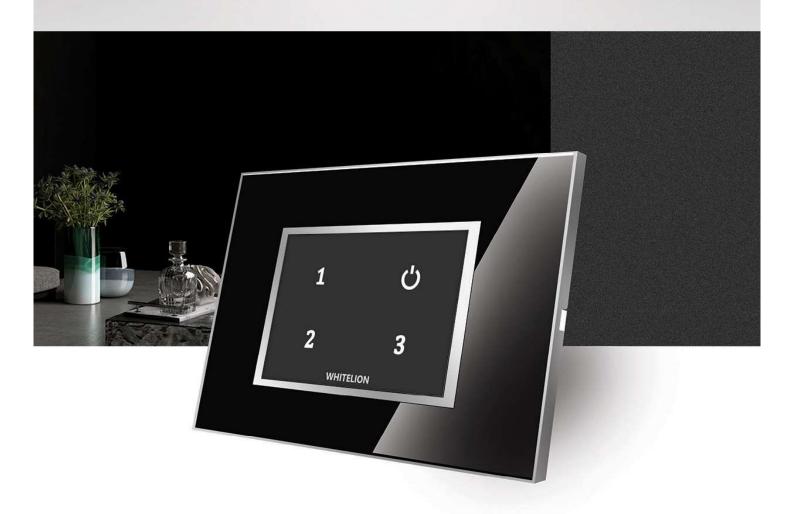

| <ul><li>Shock proof</li></ul>                                                      |
| ■ Easily accessible by old age & children                        | ■ Easily accessible by old age & children                                                        | <ul> <li>Not Easy to Access by old age &amp; children</li> </ul>                   |

# **Get in Touch with Us**

#### Contact Us:

Mr. Laxmikant Laddha: 09822332340

Giriraj Laddha: 09881245431

Rahul Laddha: 09881245432







583, Narayan Peth, Jaldhara Society, Near Kanyashala, Pune-411030

**Phone:** (020) 24455293, 24461156, 24481583, 24486306,24492424



## **Electrical Store:**

353/2, Shaniwar Peth, Ramanbaug Co-operative Hsg Society, Near Ramanbaug School, Pune-411030.

Phone: 098812 45432





raj\_electricals





# SWITCH TO TUUCH

WHITELION

www.whitelion.in





WIDE RANGE OF SMART SWITCHES FOR YOUR SMART HOME.

www.whitelion.in WHITELION





## PRODUCT RANGE

#### JUST BLACK

2B-BELL



25-SPLASH



2C-CURTAIN



2A-SODDEN



21-IMBUE



2M-DRENCH



3M-DAMPEN



4M-BAPTIZE



6M-AQUA



4F-BAPTIZE 2



6F-SPRINKLE



## **PRODUCT RANGE**

#### **PURE WHITE**

























# Touch Features

#### 1000W CAPACITY & 1 LAKH OPERATIONS\*

**SWITCH TO TOUCH** 



Recognizable in Night



Dual Light Indication for On/Off



A/C Compatible up to 2.5 ton



Two-Way Provision



Retro Fit



Modular Size



Water Resistant



Shockproof



Master Control

#### **TECHNICAL SPECIFICATIONS**



90 to 270 VAC 50 Hz.



0 to 65 Deg. C.



20% - 85% RH non-condensing



Two Way Switching



Tungste