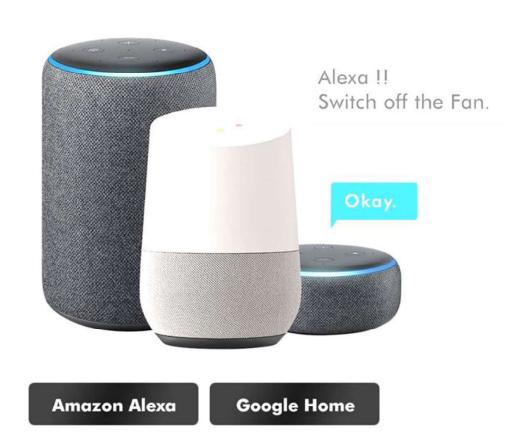

art Home



Manage Favourites



Set Guest Lock

## More Secure & Energy saving



Set Schedule



Set Child Lock





#### MOBILE APP FEATURES

Get Notification:-Get Instant notifications when status of your appliances changes

Generate Scenes:- Turn ON appliances of room or Home together as per your choises by single clicks.

Manage Favourites:- if there are many switches in room, put majorly used switches in Favourites.

Set Guest Lock:- Limit the Access of Appliances to the Guest visiting your place

**Set Child Lock:-** Lock the physical Access to your home Appliances to save it from unnecessary touch operations by child

**Set Schedule:-** Automatically control your Appliances for particular time period, make daily weekly Schedule as per your need



## **VOICE COMMAND OPERATIONS**





## **TECHNICAL SPECIFICATIONS**



90 to 270 VAC 50 Hz.



0 to 65 Deg. C.



20% - 85% RH non-condensing



Two Way Switching



Tungsten & Halogen Light 1000W.



LED & CFL 400 W.



Fan & Motor 100W.



Input over voltage cut-off, Short circuit, Thermal & Overload Shutdown.



1,00,000 Touch operations & 50,000 operations for Power Module.



## PRODUCT & SERVICE WARRANTY





These are 4 pillars of our any product.



- Service 24hr /7years (no company is giving this).
- Pricing lowest in best quality touch segment and same pan India.
- Looks Sophisticated /easy to understand /Black & White / Simplified Indication.
- Quality Sensitivity (Mobile touch technology) Better softness of touch compared to other companies.

# By researching and doing various surveys on what the country wan