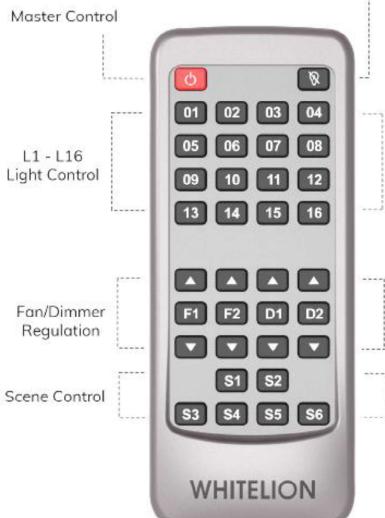

### REMOTE OPERATIONS

Fan Regulation

InfraRed Sensor

Scene Control

Light On/Off

3V CR 2032 Button Cell

Modern Design

Tactile Button

10 mtr Line of Sight (Open Ground)

Master

Control