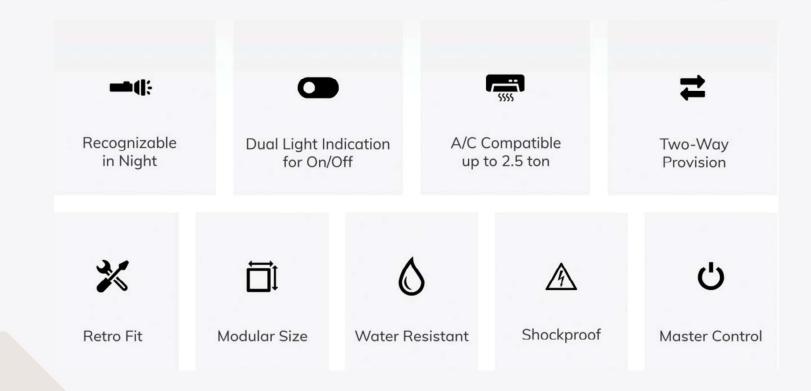

## FEATURES OF OUR TOUCH SWITCHES

### FEATURES OF OUR TOUCH SWITCHES

Recognition in Night:- it gives Solution to find switches in Night

**Dual Light indication**: this features useful in better understanding of switch's condition with eye friendly colors

Green Color for **ON** 

White Color for **OFF** 

**Two Way Provision:-** Two way switches provides comfort on switching operations. So we included this features in our touch switches along with Remote control

Master Control:- no need to turn off individual switches from switchboard, we have master button on touch panel by touching it, whole panel will turn off

**Modular Size :-** our touch switches designed as per modular size so it can be easily compatible with Legrand , Norisys , Schneider-unica Modular Plates

### FEATURES OF OUR TOUCH SWITCHES

Retro Fit:- No Rewiring or renovation needed in your existing wiring for our whitelion switches

**Shock Proof**:- No need to worry for shock by touching switches by wet Hand and clean by wet cloth.

Water Resistant: - Compared to normal switches whitelion touch switches are Water resistant

**Heavy Load :-** for Heavy loaded Home Appliances like AC ,Geyser, Chimney, Motor we have HL Device in our product range, It increases the capacity of switches

#### 1000W CAPACITY & 1 LAKH OPERATIONS\*

**SWITCH TO TOUCH** 

Recognizable in Night

Dual Light Indication for On/Off

A/C Compatible up to 2.5 ton

Two-Way Provision

Retro Fit

Modular Size

Water Resistant

Shockproof

Master Control