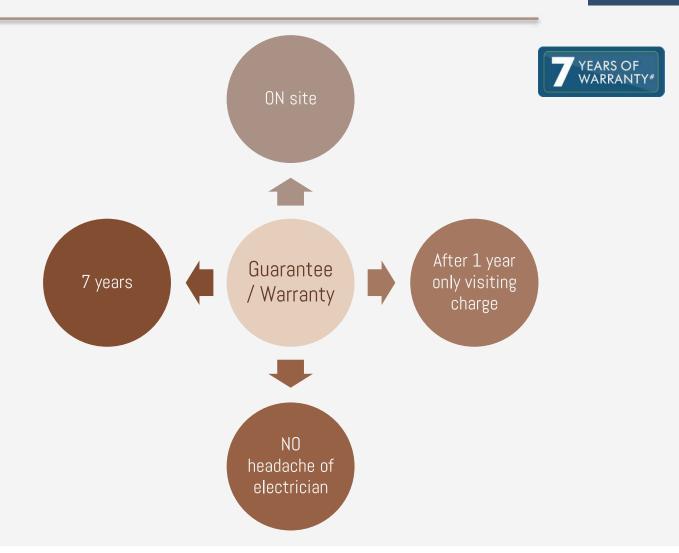

## PRODUCT & SERVICE WARRANTY

These are 4 pillars of our any product.

- Service 24hr /7years (no company is giving this).
- Pricing lowest in best quality touch segment and same pan India.
- Looks Sophisticated /easy to understand /Black & White / Simplified Indication.
- Quality Sensitivity (Mobile touch technology) Better softness of touch compared to other companies.