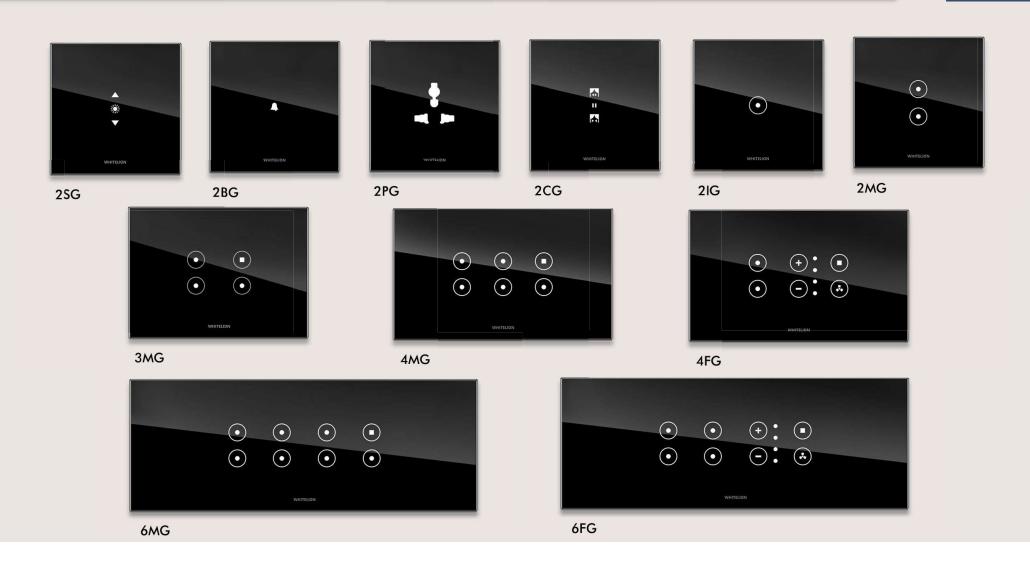

## PRODUCT RANGE

#### JUST BLACK

2B-BELL

25-SPLASH

2C-CURTAIN

2A-SODDEN

21-IMBUE

2M-DRENCH

3M-DAMPEN

4M-BAPTIZE

6M-AQUA

4F-BAPTIZE 2

6F-SPRINKLE