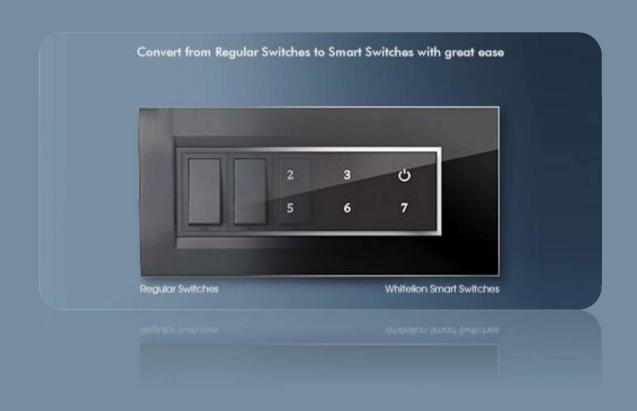

### FEATURES OF OUR TOUCH SWITCHES

Retro Fit:- No Rewiring or renovation needed in your existing wiring for our whitelion switches

**Shock Proof**:- No need to worry for shock by touching switches by wet Hand and clean by wet cloth.