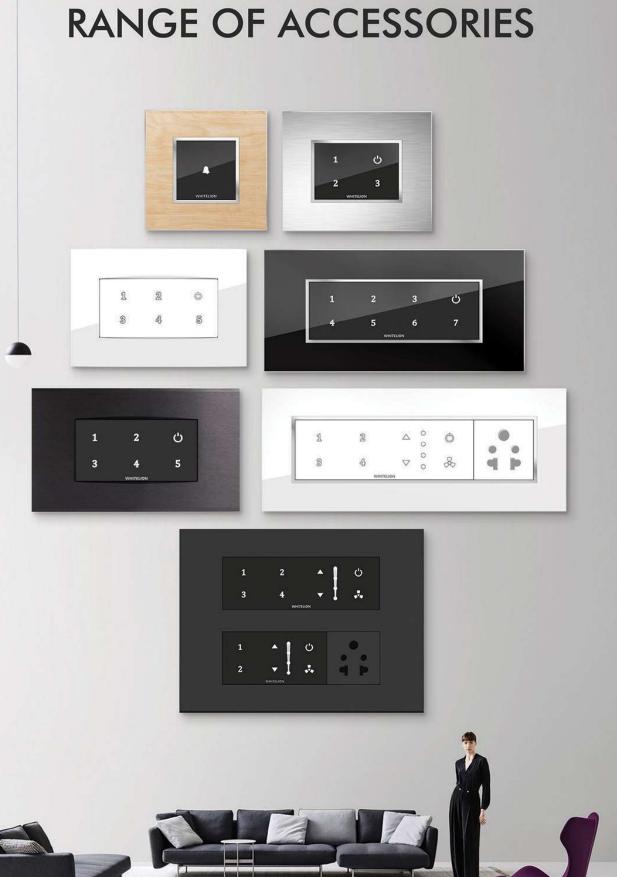

e & children                        | ■ Easily accessible by old age & children                                                        | <ul> <li>Not Easy to Access by old age &amp; children</li> </ul>                   |

# **Get in Touch with Us**

#### Contact Us:

Mr. Laxmikant Laddha: 09822332340

Giriraj Laddha: 09881245431

Rahul Laddha: 09881245432







583, Narayan Peth, Jaldhara Society, Near Kanyashala, Pune-411030

**Phone:** (020) 24455293, 24461156, 24481583, 24486306,24492424



## **Electrical Store:**

353/2, Shaniwar Peth, Ramanbaug Co-operative Hsg Society, Near Ramanbaug School, Pune-411030.

Phone: 098812 45432





raj\_electricals





# SWITCH TO TUUCH

WHITELION

www.whitelion.in





WIDE RANGE OF SMART SWITCHES FOR YOUR SMART HOME.

www.whitelion.in WHITELION





## PRODUCT RANGE

#### JUST BLACK

2B-BELL



25-SPLASH



2C-CURTAIN



2A-SODDEN



21-IMBUE



2M-DRENCH



3M-DAMPEN



4M-BAPTIZE



6M-AQUA



4F-BAPTIZE 2



6F-SPRINKLE



## **PRODUCT RANGE**

#### **PURE WHITE**

























# Touch Features

#### 1000W CAPACITY & 1 LAKH OPERATIONS\*

**SWITCH TO TOUCH** 



Recognizable in Night



Dual Light Indication for On/Off



A/C Compatible up to 2.5 ton



Two-Way Provision



Retro Fit



Modular Size



Water Resistant



Shockproof



Master Control

#### **TECHNICAL SPECIFICATIONS**



90 to 270 VAC 50 Hz.



0 to 65 Deg. C.



20% - 85% RH non-condensing



Two Way Switching



Tungsten & Halogen Light 1000W.



LED & CFL 400 W.



Fan & Motor 100W.



Input over voltage cut-off, Short circuit, Thermal & Overload Sh