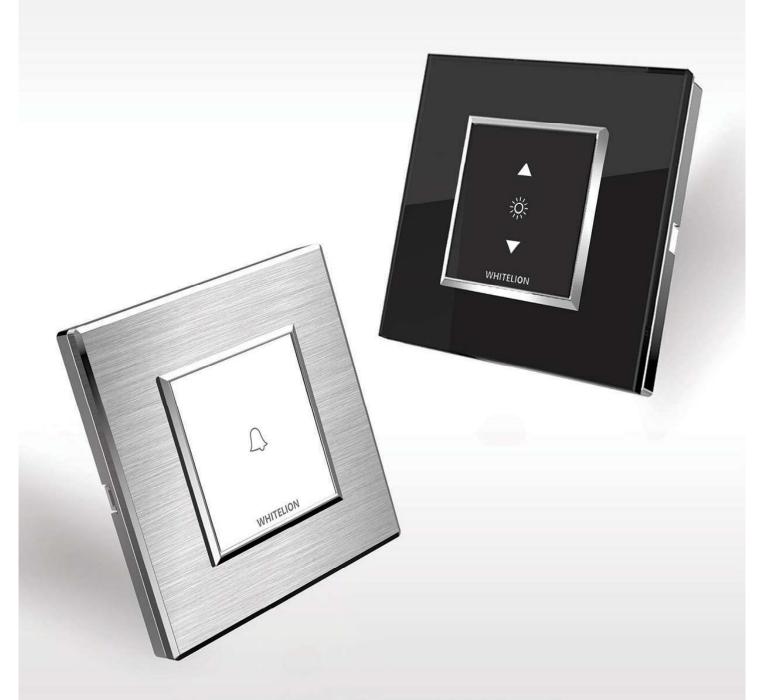

## -----WIRING-----

### **OPERATIONS AND FITING OPTION**

All options provided without any changes in wiring with no extra wiring

- ✓ TOUCH
- ✓ REMOTE OPERATIONS
- ✓ MOBILE APP OPERATIONS
- ✓ VOICE COMMAND OPERATIONS

Easily Compatible in Legrand, Norisys, Schneider-Unica Plates with its Accessories