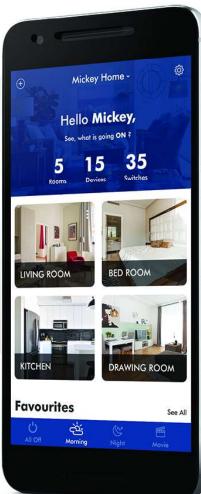

## MOBILE APP OPERATIONS

Get Notifications

Generate Scenes

## Smart App for Smart Home

Manage Favourites

Set Guest Lock

## More Secure & Energy saving

Set Schedule

Set Child Lock

#### MOBILE APP FEATURES

Get Notification:-Get Instant notifications when status of your appliances changes

Generate Scenes:- Turn ON appliances of room or Home together as per your choises by single clicks.

Manage Favourites:- if there are many switches in room, put majorly used switches in Favourites.

Set Guest Lock:- Limit the Access of Appliances to the Guest visiting your place

**Set Child Lock:-** Lock the physical Access to your home Appliances to save it from unnecessary touch operations by child

**Set Schedule:-** Automatically control your Appliances for particular time period, make daily weekly Schedule as per your need