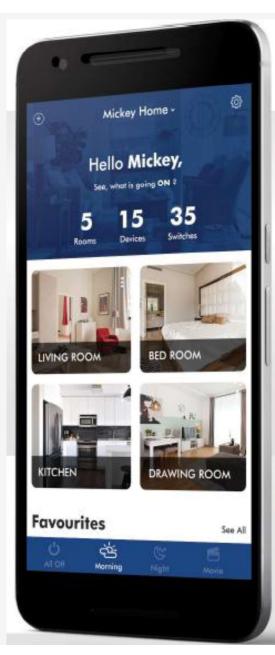

## MOBILE APP OPERATIONS

Get Notifications

Generate Scenes

## Smart App for Smart Home

Manage Favourites

Set Guest Lock

## More Secure & Energy saving

Set Schedule

Set Child Lock

#### MOBILE APP FEATURES

Get Notification:-Get Instant notifications when status of your appliances changes

Generate Scenes:- Turn ON appliances of room or Home together as per your choises by single clicks.

Manage Favourites:- if there are many switches in room, put majorly used switches in Favourites.

Set Guest Lock:- Limit the Access of Appliances to the Guest visiting your place

**Set Child Lock:-** Lock the physical Access to your home Appliances to save it from unnecessary touch operations by child

**Set Schedule:-** Automatically control your Appliances for particular time period, make daily weekly Schedule as per your need