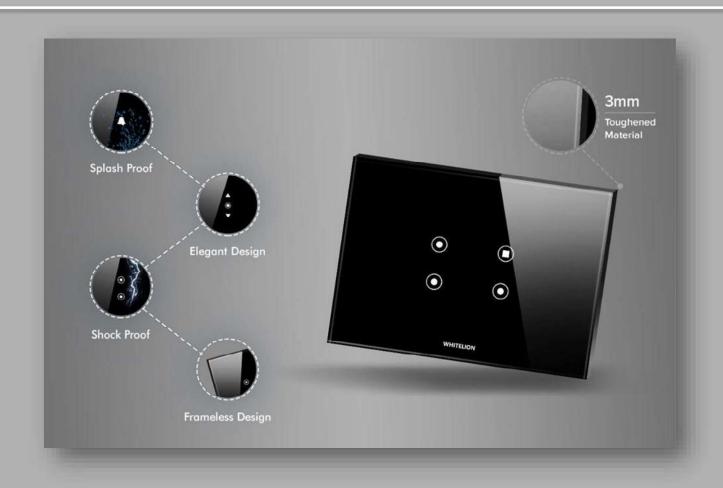

### **OPERATIONS AND FITING OPTION**

All options provided without any changes in wiring with no extra wiring

- ✓ TOUCH
- ✓ REMOTE OPERATIONS
- ✓ MOBILE APP OPERATIONS
- ✓ VOICE COMMAND OPERATIONS

Easily Compatible in Legrand, Norisys, Schneider-Unica Plates with its Accessories