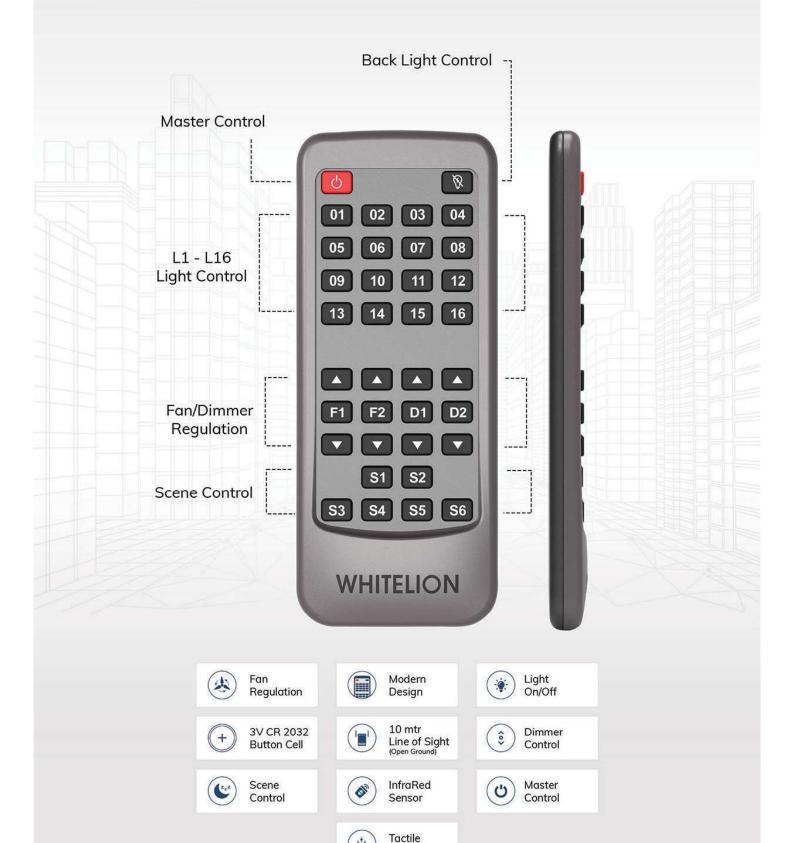

### REMOTE OPERATIONS

Fan Regulation

InfraRed Sensor

Scene Control

Light On/Off

3V CR 2032 Button Cell

Modern Design

Tactile Button

10 mtr Line of Sight (Open Ground)

Master

Control