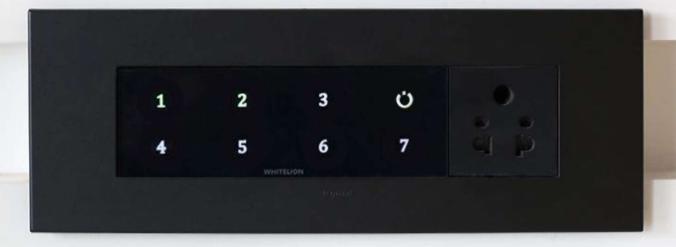

## **ABOUT US**

We are exclusive in industry having wide range of Touch Switches.

Our series POSH, MOCHA, & QUARTZ are fusion of aesthetic design and advance technology. With its seamless design and elegant look it creates remarkable impact on interior of home and office.

Our keen focus on providing quality product and service that fully respond to customer requirements and anticipate customer needs.





















## POSH SERIES - Just Black

2A-SODDEN

WHITELION

WHITELION









1 U
2 3
WHITELION



































## -----WIRING-----







### **OPERATIONS AND FITING OPTION**

All options provided without any changes in wiring with no extra wiring

- ✓ TOUCH
- ✓ REMOTE OPERATIONS
- ✓ MOBILE APP OPERATIONS
- ✓ VOICE COMMAND OPERATIONS



Easily Compatible in Legrand, Norisys, Schneider-Unica Plates with its Accessories



# QUARTZ SERIES



## **QUARTZ SERIES- Black**





## **QUARTZ SERIES - White**





### PRICE FILTER

- POSH Series
- ✓ BEDROOM 12000-14000 INR Approx.
- ✓ LIVING ROOM 18000 20000 INR Approx.

16 switches, 4 socket, 2 fan switches with regulator 1 AC and Plates

- ✓ 1 BHK -45000 55000 INR Approx.
- ✓ 2 BHK -60000 65000 INR Approx.
- ✓ 3 BHK -70000 80000 INR Approx.
- ✓ 4 BHK 85000 90000 INR Approx.
- ☐ QUARTZ Series
- ✓ Price of QUARTZ Series is Approx. one and half times more than POSH Series.



## **MOCHA SERIES**

It is designer touch switches range. It can be developed on surfaces like corean, wood, veneer, stone, marble, glass





## **MOCHA SERIES**





## FEATURES OF OUR TOUCH SWITCHES