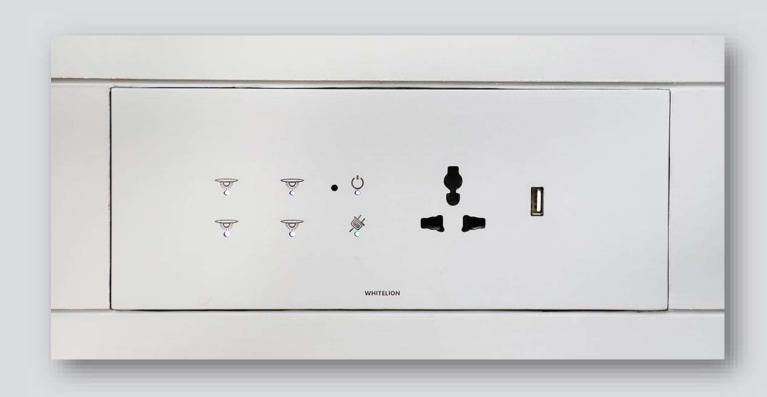

P OPERATIONS
- ✓ VOICE COMMAND OPERATIONS



Easily Compatible in Legrand, Norisys, Schneider-Unica Plates with its Accessories



# QUARTZ SERIES



## **QUARTZ SERIES- Black**





## **QUARTZ SERIES - White**





### PRICE FILTER

- POSH Series
- ✓ BEDROOM 12000-14000 INR Approx.
- ✓ LIVING ROOM 18000 20000 INR Approx.

16 switches, 4 socket, 2 fan switches with regulator 1 AC and Plates

- ✓ 1 BHK -45000 55000 INR Approx.
- ✓ 2 BHK -60000 65000 INR Approx.
- ✓ 3 BHK -70000 80000 INR Approx.
- ✓ 4 BHK 85000 90000 INR Approx.
- ☐ QUARTZ Series
- ✓ Price of QUARTZ Series is Approx. one and half times more than POSH Series.



## **MOCHA SERIES**

It is designer touch switches range. It can be developed on surfaces like corean, wood, veneer, stone, marble, glass





## **MOCHA SERIES**





## FEATURES OF OUR TOUCH SWITCHES





### FEATURES OF OUR TOUCH SWITCHES

Recognition in Night:- it gives Solution to find switches in Night

**Dual Light indication**: this features useful in better understanding of switch's condition with eye friendly colors

Green Color for **ON** 

White Color for **OFF** 

**Two Way Provision:-** Two way switches provides comfort on switching operations. So we included this features in our touch switches along with Remote control

Master Control:- no need to turn off individual switches from switchboard, we have master button on touch panel by touching it, whole panel will turn off

**Modular Size :-** our touch switches designed as per modular size so it can be easily compatible with Legrand , Norisys , Schneider-unica Modular Plates



### FEAT